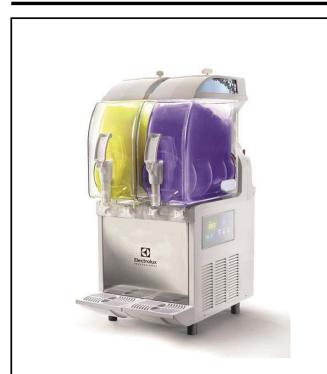

## Frozen Frozen granita dispenser with 2 bowls, electronic control

562510 (IPRO2ER290)

Frozen Granita Dispenser with 2X11 l insulated bowls, electronic control, R290

#### Item No.

Frozen granita dispenser with 2 bowls; the ITANK <sup>™</sup> Technology prevents ice accumulation on the outer side of the bowl and the bowl shape allows a natural mixing action to ensure an optimum consistency of the product. Customizable lid merchandiser and back graphic. Electronic control system and touch screen keypad. Sliding drip tray.

# **Main Features**

- Ideal for the production of slush.
- The ITANK <sup>™</sup> Technology prevents ice accumulation on the outer side of the bowl, reducing condensation and increasing the cooling power of the machine.
- Bowl shape allows a natural mixing action to ensure an optimum consistency of the product.
- Customizable lid merchandiser and back graphic.
- Daily and weekly machine programming functionality.
- The insulated tank guarantees higher cooling efficiency and lower effect of the external temperature on product's preparation and maintenance time reducing condense and draining; it is the best solution in hot climate conditions.