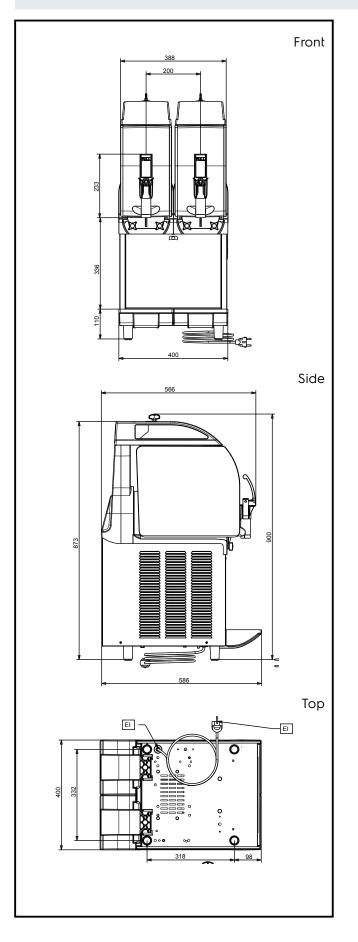

| Electric                                 |                                 |
|------------------------------------------|---------------------------------|
| Supply voltage:<br>Electrical power max: | 220-240 V/1 ph/50 Hz<br>0.74 kW |
| Key Information:                         |                                 |
| Net weight:                              | 60 kg                           |
| Sustainability                           |                                 |
| Refrigerant type:<br>Refrigerant weight: | R290<br>106 g                   |